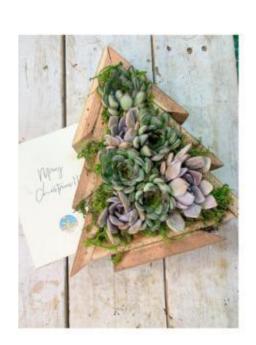

# Holiday Fundraiser

Succulent Christmas Trees. Made with recycled wood and real live succulents. Perfect for holiday decor, Christmas gifts or office holiday parties.

#### \$30 EACH. INCLUDES A FREE GIFT NOTE.

(50% of the proceedes will go directly back to the school)

| Student Name: _  |  |
|------------------|--|
| Student Grade: _ |  |
| Quantity:        |  |
| Total:           |  |