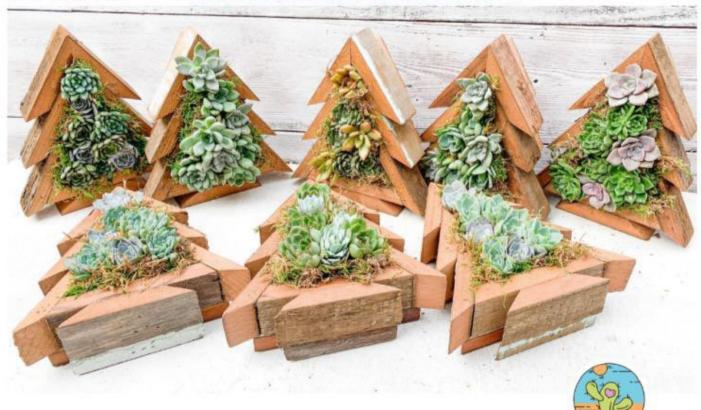

# Holiday Fundraiser

Succulent Christmas Trees. Made with recycled wood and real live succulents. Perfect for holiday decor, Christmas gifts or office holiday parties.

#### \$30 EACH. INCLUDES A FREE GIFT NOTE.

(50% of the proceedes will go directly back to the school)

| Student Name: _  |  |
|------------------|--|
| Student Grade: _ |  |
| Quantity:        |  |
| Total:           |  |