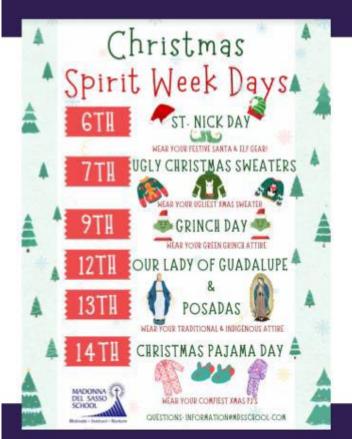

Mon. 12/12-Our Lady of Guadalupe Mass at 10:45

Please join us for Mass with the Mariachi. Students are allowed to wear Indegiounous traditional attire. Wed. 12/14

12:30 dismissal- NO EXTENSION

Wed. 12/14 6pm

Christmas Play Wednesday December 14 at 6pm

Looking forward to seeing everyone dressed up the next 2 weeks