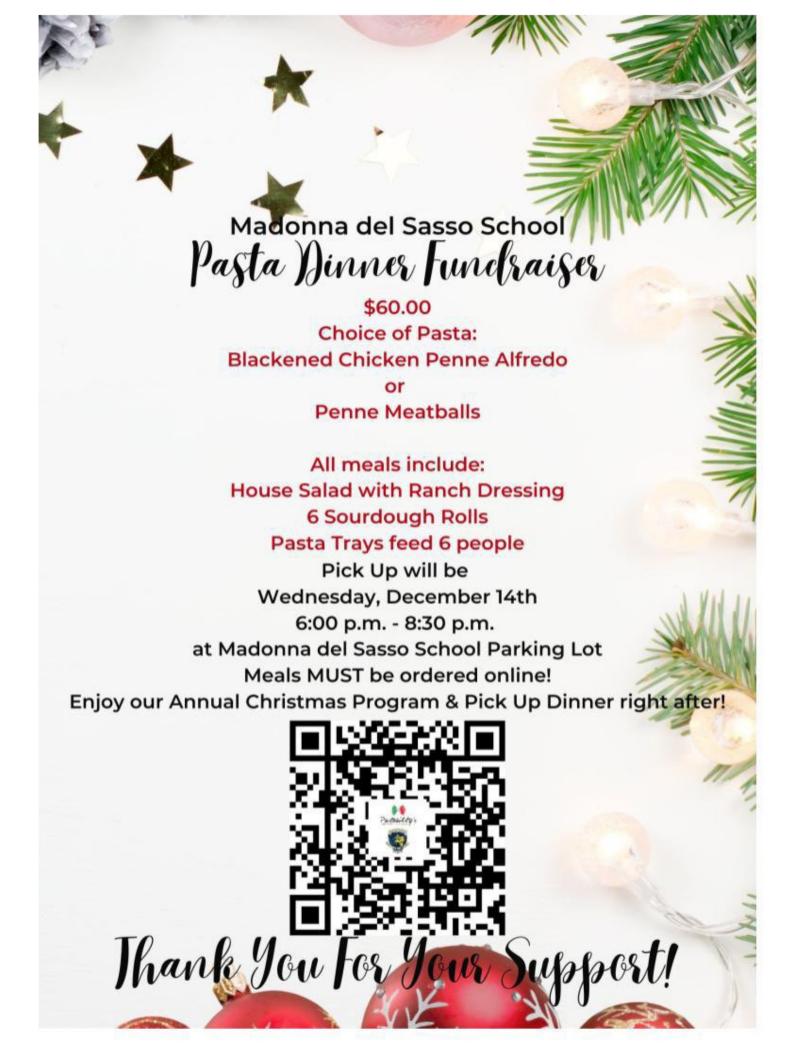

Christmas Play at Madonna Del Sasso Church

Thank you families for all your help and support for all the things we do on campus. I wanted to let everyone know that Ms. Laura has sent home the service hour reports, so please make sure to check your students backpack. A quick reminder that 3 tardies will add an additional service hour. If you need to check your hours, you can go to the FACTS portal or you can email Ms. Laura-Imenchaca@mdsschool.com

Christmas Play Wednesday December 14 at 6pm

Looking forward to seeing everyone dressed up the next 2 weeks